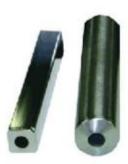

## Behringer Hang Mount Stanchion STCHNHM

Hanger Stanchion with square round tube cut to specified length. One end of the tube has a capped end with a rod hole. The rod hole is used for telescopic adjustment of the hanger rod. Specify the steel finish and the finish on the weld.

Features: Hole in capped end of tube allows the hanger rod to be manually

adjusted for telescopic location of the tube or pipe.

Hardware: 304 stainless steel: 316 stainless steel, carbon steel & zinc plated

carbon steel

Finish: Mill = Fabricated steel and welds are a mill finish

Buff = Fabricated steel and welds are buffed to remove splatter BLND = Fabricated steel is polished and welds are blended

Special finishes and painted stanchions are available, call Behringer