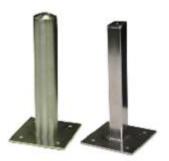

## Behringer Floor Mount Stanchion STCHNFM

One piece Floor Stand with square or round tube cut to specified length. One end of the tube has a capped end with a rod hole. The rod hole is used for telescopic adjustment of the hanger rod. The open end of the tube is welded to a base plate which can be supplied with anchor bolt holes. Specify the steel finish and the finish on the weld.

**Features:** Hole in capped end of tube allows the hanger rod to be manually

adjusted for telescopic location of the tube or pipe.

Hardware: 304 stainless steel: 316 stainless steel, carbon steel & zinc plated

carbon steel

Finish: Mill = Fabricated steel and welds are a mill finish

Buff = Fabricated steel and welds are buffed to remove splatter BLND = Fabricated steel is polished and welds are blended

Special finishes and painted stanchions are available, call Behringer