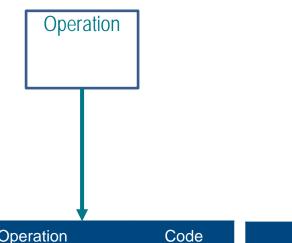

## Pneumatic Bonnet Ordering Information (Includes Hardware)

Size

| Operation       | Code |
|-----------------|------|
| Normally Open   | 18   |
| Normally Closed | 19   |

| Valve Configuration                        | Code    |
|--------------------------------------------|---------|
| Standard (Four Blind Mounting Holes)       | (Blank) |
| Zero-Static Tee, Point-of-Use, Block Valve | D4      |
| SAL (Sterile Access Left)                  | L1      |

SAR (Sterile Access Right)

Valve

Configuration