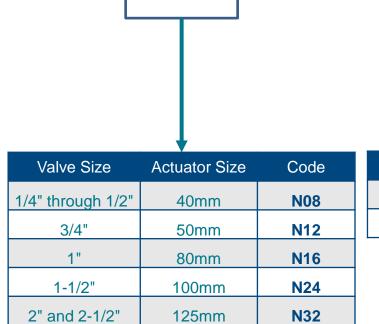

## **Examples:**

N0819L 1/2" Valve | N/C Actuator | Standard Mounting Holes

N1619L1 1" Valve | N/C Actuator | SAL Mounting Holes

N0818D4 1/2" Valve | N/O Actuator | ZST Mounting Holes

Contact your sales representative for any non-standard bonnet options.