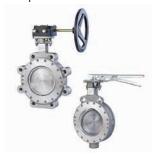

#### **BUTTERFLY VALVES**

- High performance and resilient seated
- Bidirectional shutoff
- Optional body and seat materials to meet your requirements