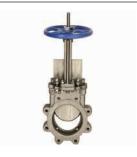

#### **KNIFE GATE VALVES**

- Stainless and carbon steel
- Sizes from 2" to 24" with larger available upon request
- · Resilient or metal seated
- · Unidirectional or bidirectional shutoff
- · Additional options and accessories