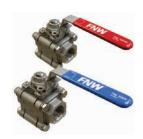

#### **BALL VALVES**

- · Stainless and carbon steel
- · Flanged, socket weld or threaded
- Size from 1/4" to 8" to meet your specifications
- 2- and 3-piece body designs
- Standard locking lever available on most models