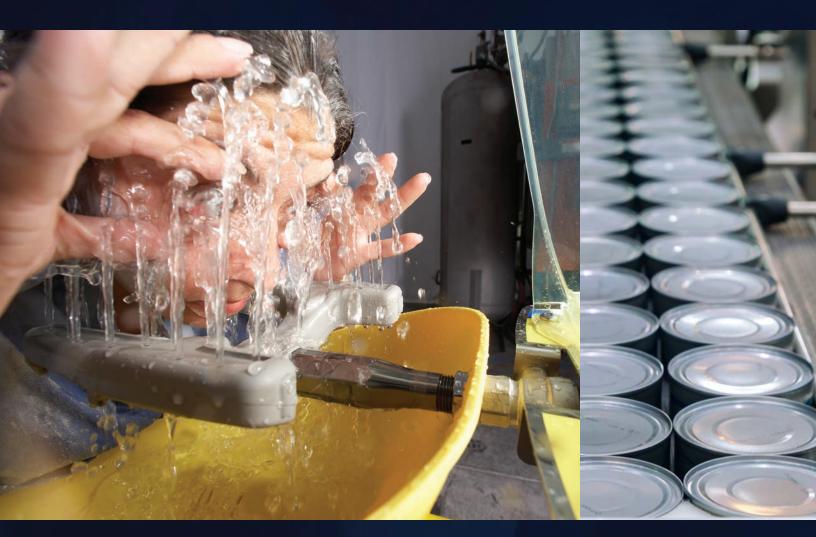

# **EMERGENCY SAFETY FIXTURES**

As the globally-specified leader in drench shower and eyewash fixtures, Bradley offers innovative, unique product solutions  $designed\ to\ keep\ employees\ safe\ and\ free\ from\ injury.\ Bradley\ eye\ and\ facewashes\ with\ Halo^{\tiny{\mathsf{TM}}}\ technology\ surround\ you$ with the fastest, most effective relief in the industry. Bradley drench showers with SpinTec™ showerheads help protect employees with the most thorough removal of contaminants in the industry. Portable eye/face washes provide ANSI-required tepid water to locations without plumbed water.

- Halo technology provides 85% facial coverage and 20% better coverage — best in the industry
- ANSI/ISEA Z358.1 certified models

- Freeze protection
- Combination drench shower and eye/face washes
- Pedestal or wall-mounted eye and eye/face washes