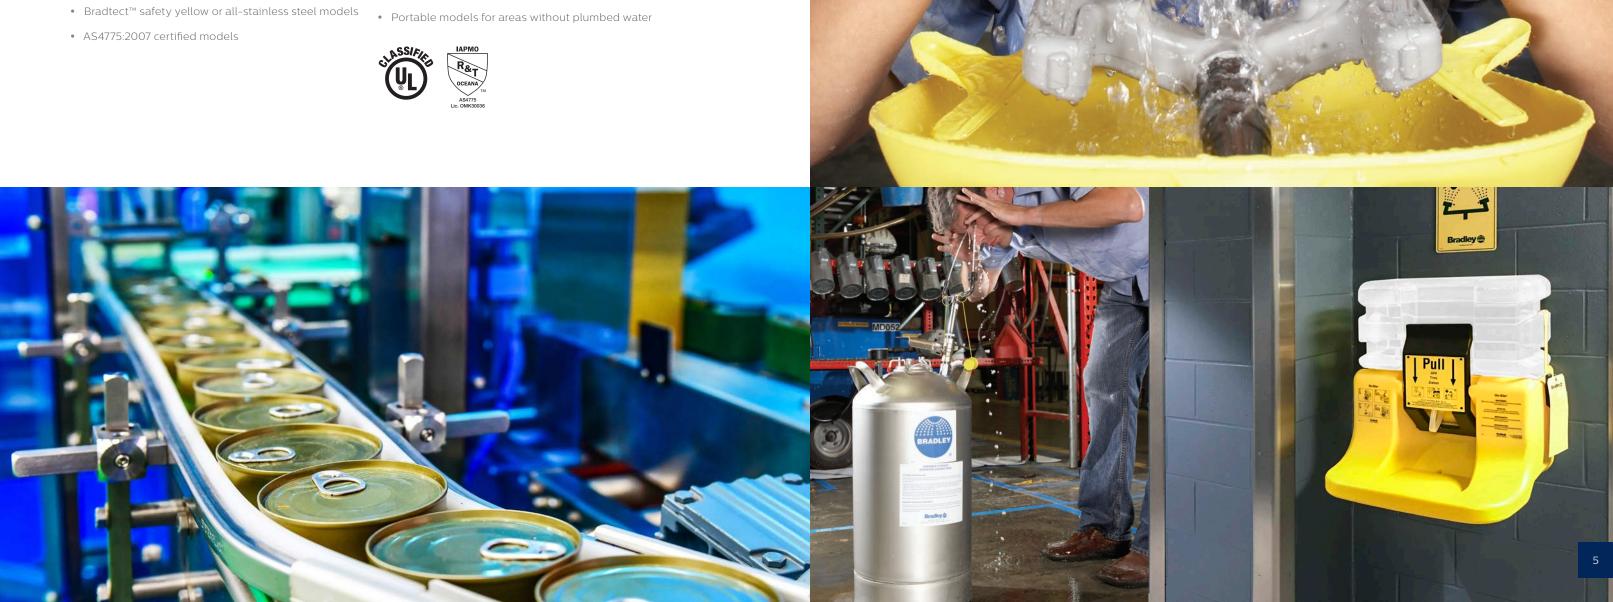

# **EMERGENCY SAFETY FIXTURES**

As the globally-specified leader in drench shower and eyewash fixtures, Bradley offers innovative, unique product solutions  $designed\ to\ keep\ employees\ safe\ and\ free\ from\ injury.\ Bradley\ eye\ and\ facewashes\ with\ Halo^{\tiny{\mathsf{TM}}}\ technology\ surround\ you$ with the fastest, most effective relief in the industry. Bradley drench showers with SpinTec™ showerheads help protect employees with the most thorough removal of contaminants in the industry. Portable eye/face washes provide ANSI-required tepid water to locations without plumbed water.

- Halo technology provides 85% facial coverage and 20% better coverage — best in the industry
- ANSI/ISEA Z358.1 certified models

- Freeze protection
- Combination drench shower and eye/face washes
- Pedestal or wall-mounted eye and eye/face washes