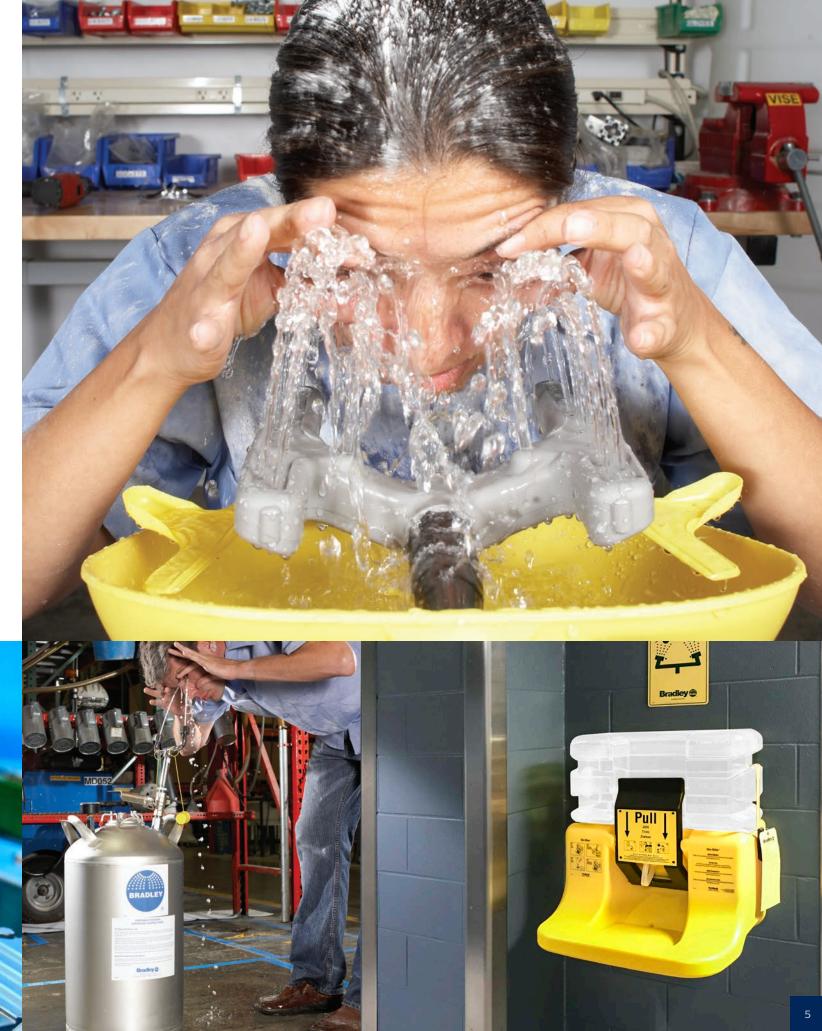

# **EMERGENCY SAFETY FIXTURES**

As the globally-specified leader in drench shower and eyewash fixtures, Bradley offers innovative, unique product solutions  $designed\ to\ keep\ employees\ safe\ and\ free\ from\ injury.\ Bradley\ eye\ and\ facewashes\ with\ Halo^{\tiny{\mathsf{TM}}}\ technology\ surround\ you$ with the fastest, most effective relief in the industry. Bradley drench showers with SpinTec™ showerheads help protect employees with the most thorough removal of contaminants in the industry. Portable eye/face washes provide ANSI-required tepid water to locations without plumbed water.

- Halo technology provides 85% facial coverage and 20% better coverage — best in the industry
- ANSI/ISEA Z358.1 certified models

- Freeze protection
- Combination drench shower and eye/face washes
- Pedestal or wall-mounted eye and eye/face washes