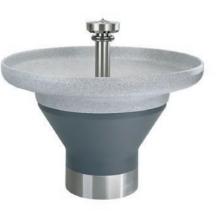

### WASHFOUNTAINS

The 1921 original washfountain, can accommodate 1 to 8 users. Available in Terreon, Terreon®RE, Terrazzo, Bradstone or Stainless Steel. The stainless steel bowls are made from 60% recycled content. Many Bradley Classics are in service for decades. Built for areas requiring moderate to heavy duty handwashing.

SPACE 20–30% ENERGY Heating 80% less water