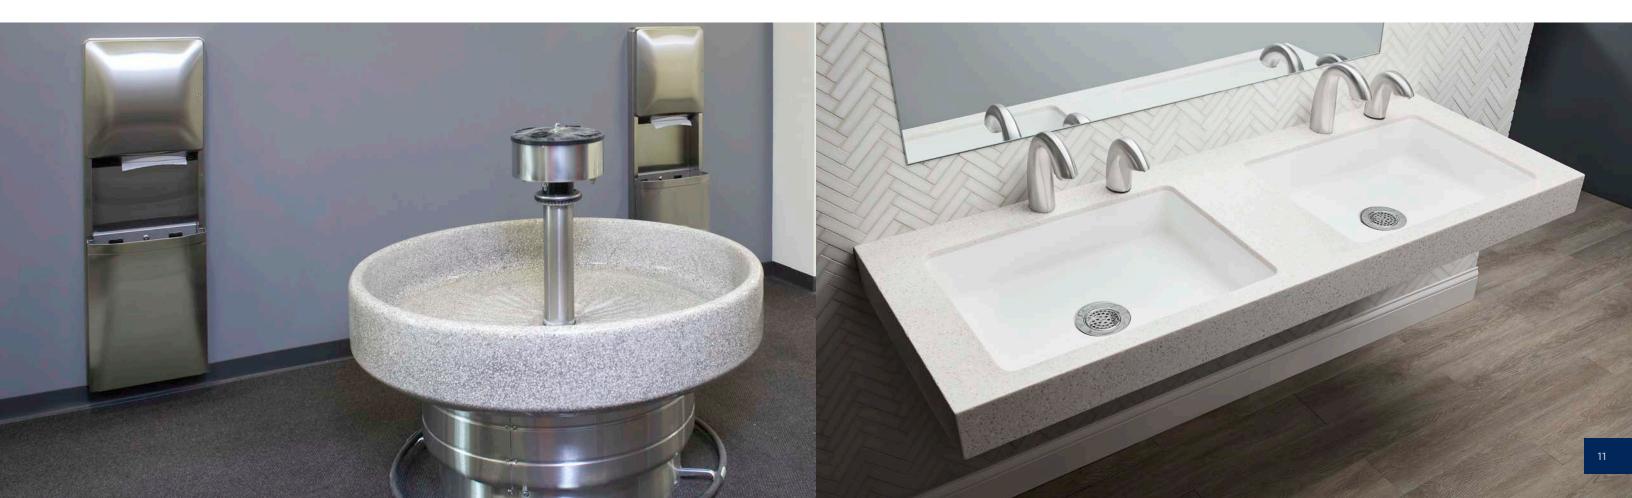

### WASHFOUNTAINS

The 1921 original washfountain, can accommodate 1 to 8 users. Available in Terreon, Terreon®RE, Terrazzo, Bradstone or Stainless Steel. The stainless steel bowls are made from 60% recycled content. Many Bradley Classics are in service for decades. Built for areas requiring moderate to heavy duty handwashing.

# TOUCHLESS HANDWASHING SOLUTIONS

Discover innovation at the core of Bradley's touchless handwashing solutions. From washfountains to sleek Verge® handwashing basins to prefabricated decks with integral bowls, Bradley offers a complete line of handwashing products designed for long lasting, vandal-resistant, low maintenance and water-conserving performance. When you want aesthetics, the latest technology and rugged performance in a total package, Bradley has the touchless handwashing fixture to outfit any commercial or institutional application.

# VERGE™ SOAP AND FAUCETS

Good looks and technology go hand in hand with the Verge line of soap dispensers and faucets. Advanced sensor technology eliminates false activations and optimizes power consumption, longer spouts create increased handwashing space and brass cast spout construction delivers durability with stylish and environmentally friendly PVD finishes. Designed to complement the sophisticated Verge handwashing basins, the new soap and faucet pairs work beautifully with any basin to provide the finishing touch to your restroom.