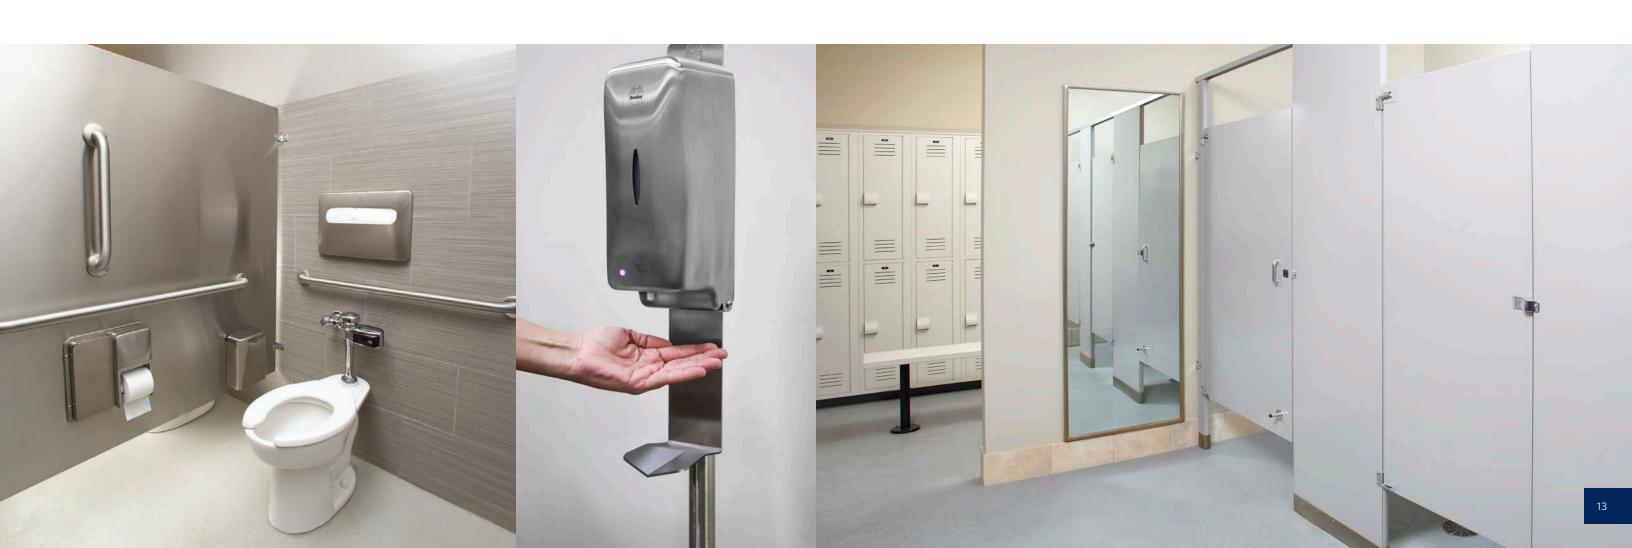

## WASHROOM ACCESSORIES

Bradley's stainless steel washroom accessories are made with the industry average 25% post-consumer and 35% pre-consumer content stainless. These products are long lasting and vandal resistant and won't have to be replaced for years to come. Offering the widest assortment and shortest lead times, Bradley's washroom accessories provide the clean look your restroom requires and touch-free activation to avoid the spread of germs.

#### **NEW!** Electronic Roll Towel Dispensers

Touch-free sensor activated towel dispensers made of durable high-impact plastic.

#### **Aerix+ Hand Dryers**

Bradley's dryers reduce paper towel and energy costs, protect the environment, keep noise levels down and incorporate reliable touch-free activation.

#### Soap and Hand Sanitizer Dispensers

Touch-free sensor activated soap and hand sanitizer dispensers available in liquid, foam and spray options.

# **PARTITIONS & LOCKERS**

Mills\* Partitions are suited for a variety of applications and environments. Top quality materials provide key features to architects and specifiers, such as aesthetic appeal, vandal resistance and anti-microbial protected latches and handles. Materials include stainless steel, phenolic, powder coated and solid plastic.

Lenox\* invented the plastic locker and remains the preferred specification in locker rooms all over the country. Quick installation and low maintenance costs can add up to a 50% life cycle cost savings. No other locker has better quality or a better warranty.