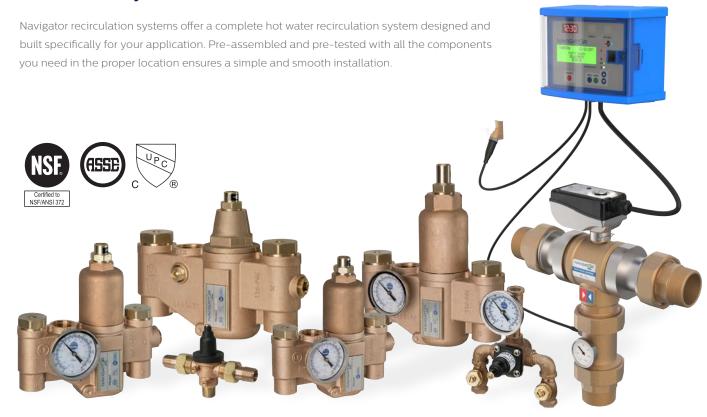

# NAVIGATOR® DIGITAL & THERMOSTATIC MIXING VALVES

Better for the environment and safer for drinking water, Bradley Navigator\* Thermostatic Mixing Valves (TMVs) launched a new direction in valve manufacturing. Third-party certified to meet all lead-free requirements, unmatched quality and backed by a 10-year warranty, Bradley TMVs remain the fastest growing valve line in the industry. You will find a complete line of valves to meet your appropriate flow and temperature requirements, including our **NEW Digital Mixing Valve**. Fewer connections and universal mounting capability reduce installation time and lower cost. And, Bradley is the only company that manufactures emergency eyewash and shower products with a complete line of emergency TMVs.

#### **Tepid water for Safety Fixtures**

A full line of emergency fixture valves provides tepid water as required by ANSI 358.1 to eye/face wash, drench shower and combination drench shower and eye/face wash units. Valves include scald protection and internal cold water bypass to provide cold water if hot runs out.

#### High demand? Low demand? No problem.

Our high-low valves use a single valve design to control water temperatures during both high demand and low demand. These valves can be used at the main water source or in remote locations such as a locker room.

#### **Recirculation Systems**