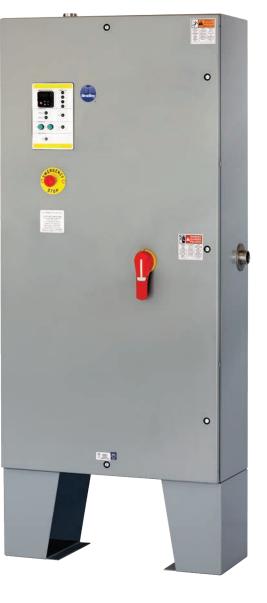

# BRADLEY ELECTRIC TANKLESS WATER HEATERS

Like all Bradley products, Electric Tankless Water Heaters **POWERED BY KELTECH™** are built to the toughest standards. Bradley heaters provide hot water on demand, saving water and energy. Unlike boiler systems that generate and maintain temperature 24 hours, seven days per week, Bradley heaters save energy by heating water only when necessary, and innovative controllers are fully modulating meaning only actual kilowatts needed are used. Bradley heaters are the only electric tankless heaters registered with the National Board and certified with the HLW stamp.

- Safety models meet ANSI Z358.1 standards and TepidGuard™ discharge actively and passively protects the water temperature inside the unit
- Easy installation only one electrical connection and water is required
- Portable options offer greater flexibility and emergency back-up solutions
- Skid systems for unique water heating applications
- No tanks, anodes or softeners to maintain
- Save space and energy

RIGHT | Bradley CLE and SNA Series