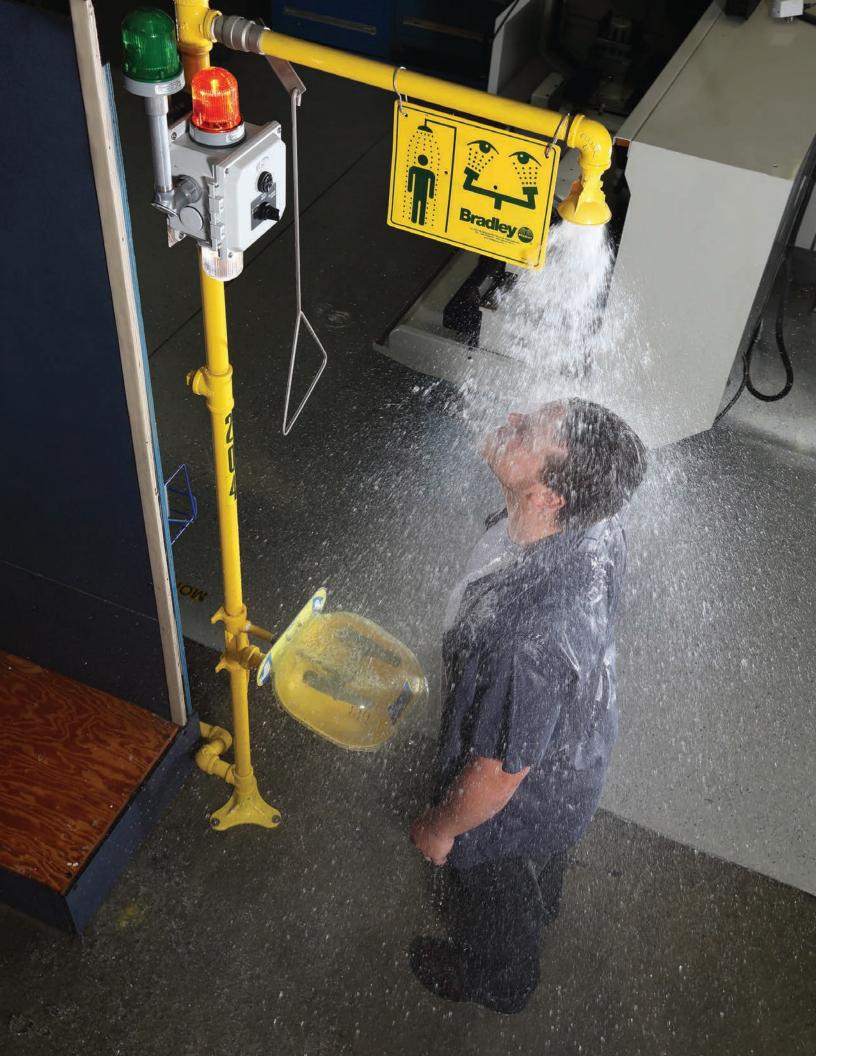

# **EMERGENCY SAFETY FIXTURES**

As the globally-specified leader in drench shower and eyewash fixtures, Bradley offers innovative, unique product solutions  $designed\ to\ keep\ employees\ safe\ and\ free\ from\ injury.\ Bradley\ eye\ and\ facewashes\ with\ Halo^{\tiny{\mathsf{TM}}}\ technology\ surround\ you$ with the fastest, most effective relief in the industry. Bradley drench showers with SpinTec™ showerheads help protect employees with the most thorough removal of contaminants in the industry. Portable eye/face washes provide ANSI-required tepid water to locations without plumbed water.

- Halo technology provides 85% facial coverage and 20% better coverage — best in the industry
- ANSI/ISEA Z358.1 certified models

- Freeze protection
- Combination drench shower and eye/face washes
- Pedestal or wall-mounted eye and eye/face washes