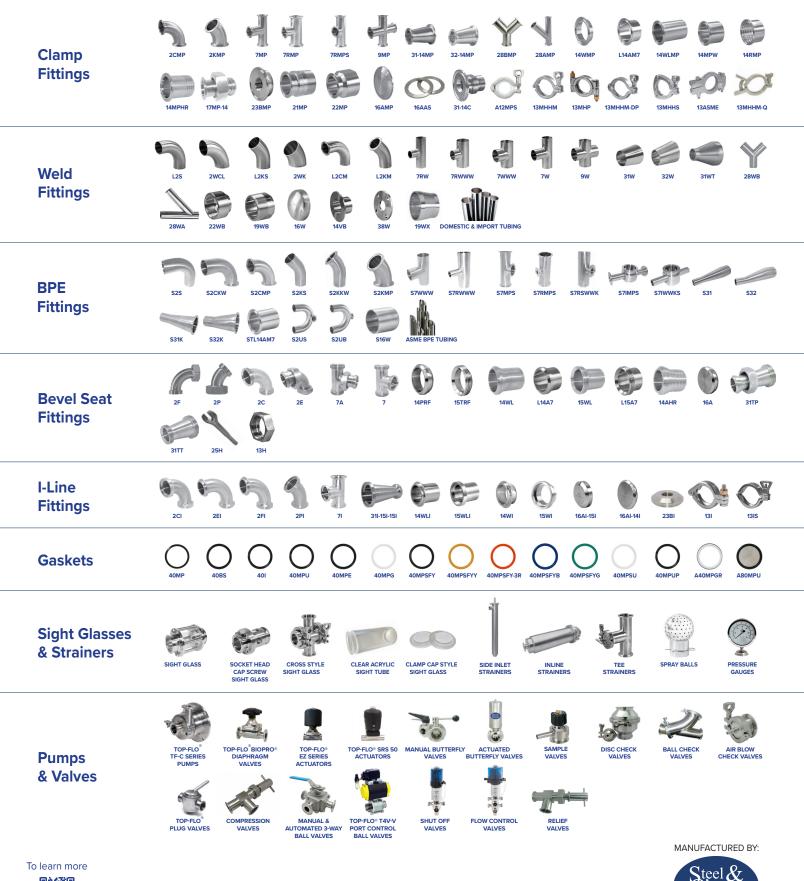

## Fabricating/Machining

- Our AWS D18.1 certified welders can fabricate tubular assemblies from 1/2" up to 12" O.D.
- Orbital welding with coupon readouts are available for high-purity welds 2" and under that require no additional finishing.
- In-house fabricating, machining (19 CNC lathes and 5 mills), finishing & polishing, welding inspection and documentation.