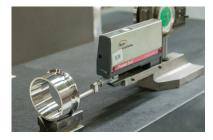

## **Custom Fabrication**

## Fabricating/Machining

- Our AWS D18.1 certified welders can fabricate tubular assemblies from 1/2" up to 12" O.D.
- Orbital welding with coupon readouts are available for high-purity welds 2" and under that require no additional finishing.
- In-house fabricating, machining (19 CNC lathes and 5 mills), finishing & polishing, welding inspection and documentation.